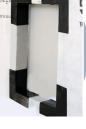

# **Meter Boxes with Flashing**

Manufactured locally, with materials that provide excellent mechanical, thermal and electrical properties. The rust proof construction is particularly suitable in New Zealand's highly corrosive coastal environments.

## Meter Box - Double Window

- Size: 600mm high x 400mm wide x 210mm deep
- ► Flammability test UL 94 HB
- Surface or flush mountable
- Flashing kit included for weather tightness
- 15mm foamed PVC sheet backboard for front wiring and easy mounting of components

#### Code: MGB1