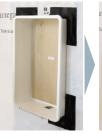

## Meter Box - Single Window

- ▶ Size: 400mm x 400mm x 175mm
- ► Flammability test UL94 V0
- Surface or flush mountable
- ► Flashing kit included for weather tightness
- ► IPX4

## Code: MGB2

Frame to fit meter box

Apply weather proofing

Seal corners

Fix meter box in place

**Fix flashing** 

nega n ia n

Seal flashing