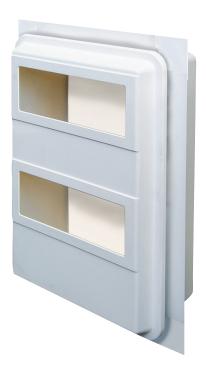

## Meter Box - Double Window

- Size: 600mm high x 400mm wide x 210mm deep
- ► Flammability test UL 94 HB
- Surface or flush mountable
- Flashing kit included for weather tightness
- 15mm foamed PVC sheet backboard for front wiring and easy mounting of components

#### Code: MGB1