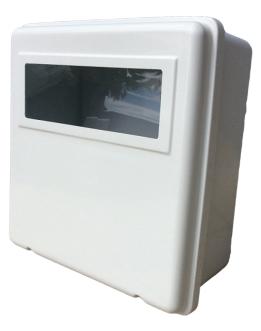

## Meter Box - Single Window

- ▶ Size: 400mm x 400mm x 175mm
- ► Flammability test UL94 V0
- Surface or flush mountable
- ► Flashing kit included for weather tightness
- ► IPX4

## Code: MGB2

Frame to fit meter box

Apply weather proofing

Seal corners

Fix meter box in place

**Fix flashing** 

nega n ia n

Seal flashing