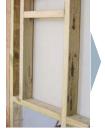

## Code: MGB2

Frame to fit meter box

Apply weather proofing

Seal corners

Fix meter box in place

**Fix flashing** 

nega n ia n

Seal flashing