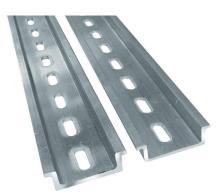

## Aluminium Extrusion DIN Rail

Standard section includes slotted mounting holes. Slotted mounting holes are -6.3mm (W) x 18mm (L) @ 25mm centres.

## **EXTRUSION PROFILES**

**Standard** - 10mm deep with 1.7mm wall thickness. **Heavy Duty** - 10mm deep with 2mm wall for strength.

| Extrud | led P\ | /C Gas | ket |
|--------|--------|--------|-----|
|        |        |        |     |

| Aluminium Extrusion DIN Rail |                         |  |
|------------------------------|-------------------------|--|
| Code                         | Description             |  |
| ALD1P                        | Standard, 1m, Punched   |  |
| ALD2P                        | Standard, 2m, Punched   |  |
| ALD3P                        | Standard, 3m, Punched   |  |
| ALDP1HD                      | Heavy Duty, 1m, Punched |  |
| ALDP2HD                      | Heavy Duty, 2m, Punched |  |
| ALDP3HD                      | Heavy Duty, 3m, Punched |  |