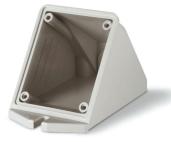

| SCAME Angle Box |        |
|-----------------|--------|
| 570.0116        | 16 Amp |
| 570.0132        | 32 Amp |

| SCAME Surface Box |         |
|-------------------|---------|
| 570.0163          | 63 Amp  |
| 570.0125          | 125 Amp |