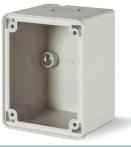

## FLANGE ADAPTOR

654.0108 <sup>A</sup>

Adaptor plate for rectangular to square appliance inlets (small base) fits 32 Amp enclosure.

| SCAME Straigh | it Surface Box |  |
|---------------|----------------|--|
| 570.0016      | 16 Amp         |  |
| 570.0032      | 32 Amp         |  |