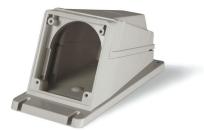

| SCAME Angle Box |        |
|-----------------|--------|
| 570.0116        | 16 Amp |
| 570.0132        | 32 Amp |

| SCAME Surface Box |         |
|-------------------|---------|
| 570.0163          | 63 Amp  |
| 570.0125          | 125 Amp |