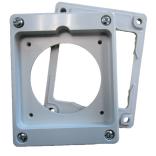

## FLANGE ADAPTOR

654.0108 <sup>A</sup>

Adaptor plate for rectangular to square appliance inlets (small base) fits 32 Amp enclosure.

| SCAME Straigh | it Surface Box |  |
|---------------|----------------|--|
| 570.0016      | 16 Amp         |  |
| 570.0032      | 32 Amp         |  |