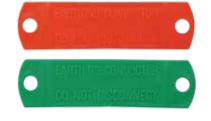

## Plastic Earth Tag

| Packed in bags of 50 | "EARTHING CONDUCTOR<br>DO NOT DISCONNECT" |
|----------------------|-------------------------------------------|
| Code: ETAGPR         | Red                                       |
| Code: ETAGPG         | Green                                     |
| Code: ETAGPM         | Red & Green Mix                           |