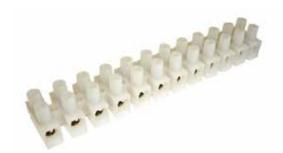

## **Terminal Strips**

| Code     | Amps    | Max Cable Size | Pack Size |
|----------|---------|----------------|-----------|
| 815.1361 | 3 Amp   | 2.5mm          | 10 Pack   |
| 815.1362 | 6 Amp   | 4mm            | 10 Pack   |
| 815.1363 | 10 Amp  | 6mm            | 10 Pack   |
| 815.1364 | 20 Amp  | 10mm           | 10 Pack   |
| 815.1367 | 30 Amp  | 12mm           | 10 Pack   |
| 815.1365 | 80 Amp  | 16mm           | 10 Pack   |
| 815.1366 | 100 Amp | 25mm           | 10 Pack   |