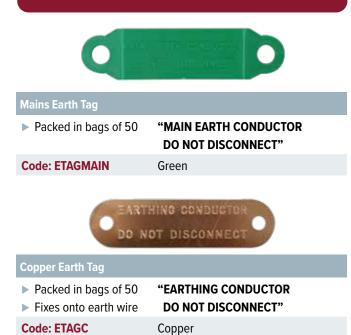

## **Terminal Strips**



| Code     | Amps    | Max Cable Size | Pack Size |
|----------|---------|----------------|-----------|
| 815.1361 | 3 Amp   | 2.5mm          | 10 Pack   |
| 815.1362 | 6 Amp   | 4mm            | 10 Pack   |
| 815.1363 | 10 Amp  | 6mm            | 10 Pack   |
| 815.1364 | 20 Amp  | 10mm           | 10 Pack   |
| 815.1367 | 30 Amp  | 12mm           | 10 Pack   |
| 815.1365 | 80 Amp  | 16mm           | 10 Pack   |
| 815.1366 | 100 Amp | 25mm           | 10 Pack   |

## Earth Tags





## Plastic Earth Tag

| Packed in bags of 50 | "EARTHING CONDUCTOR<br>DO NOT DISCONNECT" |
|----------------------|-------------------------------------------|
| Code: ETAGPR         | Red                                       |
| Code: ETAGPG         | Green                                     |
| Code: ETAGPM         | Red & Green Mix                           |

Firstflex has taken every precaution to ensure accurate information in this catalogue, but accept no liability for any errors or omissions. Firstflex reserves the right to modify specifications at any time.