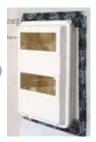

## **Meter Box - Double Window**

- ▶ Size: 600mm high x 400mm wide x 210mm deep
- ► Flammability test UL 94 HB
- ► Surface or flush mountable
- ▶ Flashing kit included for weather tightness
- ▶ 15mm foamed PVC sheet backboard for front wiring and easy mounting of components
- ► IPX4

## Code: MGB1