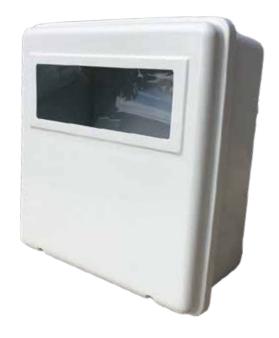

## **Meter Box - Single Window**

- ► Size: 400mm x 400mm x 175mm
- ► Flammability test UL94 V0
- ► Surface or flush mountable
- ▶ Flashing kit included for weather tightness

Code: MGB2

Frame to fit meter box