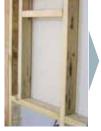

Apply weather proofing

Seal corners

Fix meter box in place

Fix flashing

Seal flashing

Ready for wiring