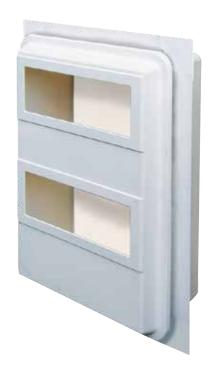

## **Meter Box - Double Window**

- ▶ Size: 600mm high x 400mm wide x 210mm deep
- ► Flammability test UL 94 HB
- ► Surface or flush mountable
- ▶ Flashing kit included for weather tightness
- ▶ 15mm foamed PVC sheet backboard for front wiring and easy mounting of components
- ► IPX4

## Code: MGB1