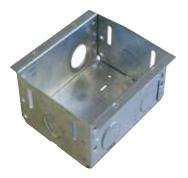

## **Open Plate Flush Box**

Size: 119 x 87mm Packed in cartons of 100 Code: FBMO

Double Metal Flush Box

Size: 97 x 75 x 47mm Packed in cartons of 10 Code: FBMD

Firstflex has taken every precaution to ensure accurate information in this catalogue, but accept no liability for any errors or omissions. Firstflex reserves the right to modify specifications at any time.