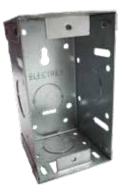

Single Metal Flush Box

Size: 97 x 54 x 51mm Packed in cartons of 50 Code: FBMSA