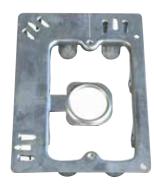

## **Open Plate Flush Box**

Size: 119 x 87mm Packed in cartons of 100 Code: FBMO

Double Metal Flush Box

Size: 97 x 75 x 47mm Packed in cartons of 10 Code: FBMD

Firstflex has taken every precaution to ensure accurate information in this catalogue, but accept no liability for any errors or omissions. Firstflex reserves the right to modify specifications at any time.