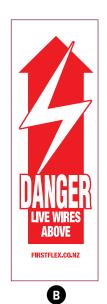

## **PRODUCT FEATURES**

- ▶ DANGER signs are printed on rigid plastic.
- ▶ Slotted for banding to poles, screw holes for wall attachment
- ▶ Choice of arrow up, down, horizontal or combination mix
- ▶ Double sided and also available as self-adhesive labels

| DANGER Signs |             |                                           |  |
|--------------|-------------|-------------------------------------------|--|
| Code         | Description | Order Mix                                 |  |
| DSMIX        | 2 sided     | Each sheet of 5:<br>5 x A   3 x B   2 x C |  |
| DSHOR        | 2 sided     | A and C                                   |  |