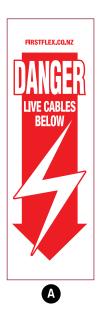

## **PRODUCT FEATURES**

- ▶ DANGER signs are printed on rigid plastic.
- ▶ Slotted for banding to poles, screw holes for wall attachment
- ▶ Choice of arrow up, down, horizontal or combination mix
- ▶ Double sided and also available as self-adhesive labels

| DANGER Signs |             |                                           |  |
|--------------|-------------|-------------------------------------------|--|
| Code         | Description | Order Mix                                 |  |
| DSMIX        | 2 sided     | Each sheet of 5:<br>5 x A   3 x B   2 x C |  |
| DSHOR        | 2 sided     | A and C                                   |  |