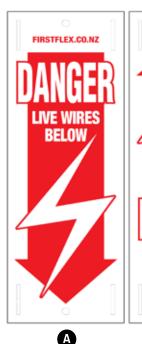

## **PRODUCT FEATURES**

- ▶ DANGER signs are printed on rigid plastic.
- ▶ Slotted for banding to poles, screw holes for wall attachment
- ▶ Choice of arrow up, down, horizontal or combination mix
- ▶ Double sided and also available as self-adhesive labels

| DANGER Signs |             |                                           |  |
|--------------|-------------|-------------------------------------------|--|
| Code         | Description | Order Mix                                 |  |
| DSMIX        | 2 sided     | Each sheet of 5:<br>5 x A   3 x B   2 x C |  |
| DSHOR        | 2 sided     | A and C                                   |  |