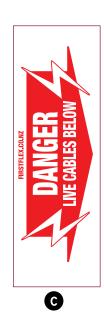

## **PRODUCT FEATURES**

- ▶ DANGER signs are printed on rigid plastic.
- ▶ Slotted for banding to poles, screw holes for wall attachment
- ▶ Choice of arrow up, down, horizontal or combination mix
- ▶ Double sided and also available as self-adhesive labels

| DANGER Signs |             |                                           |  |
|--------------|-------------|-------------------------------------------|--|
| Code         | Description | Order Mix                                 |  |
| DSMIX        | 2 sided     | Each sheet of 5:<br>5 x A   3 x B   2 x C |  |
| DSHOR        | 2 sided     | A and C                                   |  |