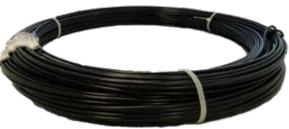

## Catwire PL/COV 3.2 X 5KG

| Code: CATWIR53 (Black) / CATWIR53RED (Red) |                        |
|--------------------------------------------|------------------------|
| Black or Red                               | Outside diameter 3.2mm |
| Standard                                   | JIS.G3532.SWM.G1       |
| Core Size                                  | 2.80mm diameter        |
| Coating                                    | Rigid PVC              |
| Wire                                       | Iron wire              |
| Breaking Load                              | 228 - 265kg            |
| Roll Size                                  | Nominal - 5.0kg (100m) |