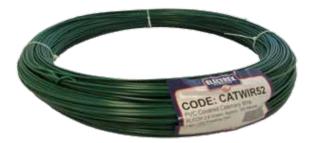

## Catwire PL/COV 2.6 X 5KG

| Code: CATWIR52 (Green) / CATWIR52W (White) |                        |
|--------------------------------------------|------------------------|
| Green                                      | Outside diameter 2.6mm |
| Standard                                   | JIS.G3532.SWM.G1       |
| Core Size                                  | 2.03mm diameter        |
| Coating                                    | Rigid PVC              |
| Wire                                       | Iron wire              |
| Breaking Load                              | 123 - 162kg            |
| Roll Size                                  | Nominal - 5.0kg (190m) |
|                                            |                        |