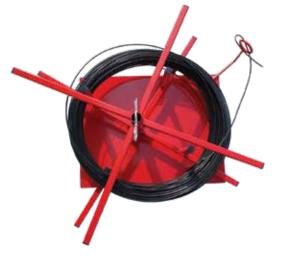

If you use catwire often, here's just what you need to make the work easier, THE ELECTREX CATWIRE CAROUSEL!