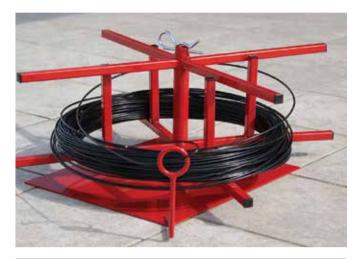

If you use catwire often, here's just what you need to make the work easier, THE ELECTREX CATWIRE CAROUSEL!