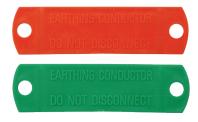

## **DANGER SIGNS, WARNING TAPES & EARTH TAGS**

| Mains Earth Tag         • Packed in bags of 50       "MAIN EARTH CONDUCTOR D'A NOT DISCONNECT"         Code: ETAGMAIN       Green         EARTHING CONDUCTOR D'A NOT DISCONNECT         Do NOT DISCONNECT         Copper Earth Tag         • Packed in bags of 50         State of the service of the servic | Earth Tags           |                                           |     |  |  |
|-----------------------------------------------------------------------------------------------------------------------------------------------------------------------------------------------------------------------------------------------------------------------------------------------------------------------------------------------------------------------------------------------------------------------------------------------------------------------------------------------------------------------------------------------------------------------------------------------------------------------------------------------------------------------------------------------------------------------------------------------------------------------------------------------------------------------------------------------------------------------------------------------------------------------------------------------------------------------------------------------------------------------------------------------------------------------------------------------------------------------------------------------------------------------------------------------------------------------------------------------------------------------------------------------------------------------------------------------------------------------------------------------------------------------------------------------------------------------------------------------------------------------------------------------------------------------------------------------------------------------------------------------------------------------------------------------------------------------------------------------------------------------------------------------------------------------------------------------------------------------------------------|----------------------|-------------------------------------------|-----|--|--|
| <ul> <li>Packed in bags of 50 "MAIN EARTH CONDUCTOR<br/>DO NOT DISCONNECT"</li> <li>Code: ETAGMAIN Green</li> <li>EARTHING CONDUCTOR<br/>DO NOT DISCONNECT</li> <li>Copper Earth Tag</li> <li>Packed in bags of 50 "EARTHING CONDUCTOR</li> </ul>                                                                                                                                                                                                                                                                                                                                                                                                                                                                                                                                                                                                                                                                                                                                                                                                                                                                                                                                                                                                                                                                                                                                                                                                                                                                                                                                                                                                                                                                                                                                                                                                                                       |                      |                                           |     |  |  |
| DO NOT DISCONNECT"         Code: ETAGMAIN       Green         EARTHING CONDUCTOR         DO NOT DISCONNECT         Copper Earth Tag         Packed in bags of 50         "EARTHING CONDUCTOR                                                                                                                                                                                                                                                                                                                                                                                                                                                                                                                                                                                                                                                                                                                                                                                                                                                                                                                                                                                                                                                                                                                                                                                                                                                                                                                                                                                                                                                                                                                                                                                                                                                                                            | ains Earth Tag       |                                           | Pla |  |  |
| EARTHING CONDUCTOR<br>DO NOT DISCONNECT<br>Copper Earth Tag<br>> Packed in bags of 50 "EARTHING CONDUCTOR                                                                                                                                                                                                                                                                                                                                                                                                                                                                                                                                                                                                                                                                                                                                                                                                                                                                                                                                                                                                                                                                                                                                                                                                                                                                                                                                                                                                                                                                                                                                                                                                                                                                                                                                                                               | Packed in bags of 50 |                                           | Þ   |  |  |
| Copper Earth Tag  Packed in bags of 50 "EARTHING CONDUCTOR                                                                                                                                                                                                                                                                                                                                                                                                                                                                                                                                                                                                                                                                                                                                                                                                                                                                                                                                                                                                                                                                                                                                                                                                                                                                                                                                                                                                                                                                                                                                                                                                                                                                                                                                                                                                                              | ode: ETAGMAIN        | Green                                     | C   |  |  |
| Copper Earth Tag Packed in bags of 50 "EARTHING CONDUCTOR                                                                                                                                                                                                                                                                                                                                                                                                                                                                                                                                                                                                                                                                                                                                                                                                                                                                                                                                                                                                                                                                                                                                                                                                                                                                                                                                                                                                                                                                                                                                                                                                                                                                                                                                                                                                                               |                      |                                           | C   |  |  |
| Packed in bags of 50 <b>"EARTHING CONDUCTOR</b>                                                                                                                                                                                                                                                                                                                                                                                                                                                                                                                                                                                                                                                                                                                                                                                                                                                                                                                                                                                                                                                                                                                                                                                                                                                                                                                                                                                                                                                                                                                                                                                                                                                                                                                                                                                                                                         |                      |                                           |     |  |  |
| 5                                                                                                                                                                                                                                                                                                                                                                                                                                                                                                                                                                                                                                                                                                                                                                                                                                                                                                                                                                                                                                                                                                                                                                                                                                                                                                                                                                                                                                                                                                                                                                                                                                                                                                                                                                                                                                                                                       | opper Earth Tag      |                                           |     |  |  |
|                                                                                                                                                                                                                                                                                                                                                                                                                                                                                                                                                                                                                                                                                                                                                                                                                                                                                                                                                                                                                                                                                                                                                                                                                                                                                                                                                                                                                                                                                                                                                                                                                                                                                                                                                                                                                                                                                         | -                    | "EARTHING CONDUCTOR<br>DO NOT DISCONNECT" |     |  |  |
| Code: ETAGC Copper                                                                                                                                                                                                                                                                                                                                                                                                                                                                                                                                                                                                                                                                                                                                                                                                                                                                                                                                                                                                                                                                                                                                                                                                                                                                                                                                                                                                                                                                                                                                                                                                                                                                                                                                                                                                                                                                      | ode: ETAGC           | Copper                                    |     |  |  |

| Plastic Earth Tag    |                                           |
|----------------------|-------------------------------------------|
| Packed in bags of 50 | "EARTHING CONDUCTOR<br>DO NOT DISCONNECT" |
| Code: ETAGPR         | Red                                       |
| Code: ETAGPG         | Green                                     |
| Code: ETAGPM         | Red & Green Mix                           |