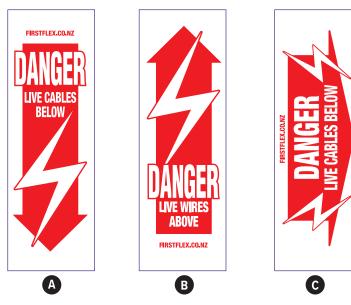

## PRODUCT FEATURES

- ► DANGER signs are printed on rigid plastic.
- Slotted for banding to poles, screw holes for wall attachment
- Choice of arrow up, down, horizontal or combination mix
- Double sided and also available as self-adhesive labels

| DANGER Signs |             |                                           |  |
|--------------|-------------|-------------------------------------------|--|
| Code         | Description | Order Mix                                 |  |
| DSMIX        | 2 sided     | Each sheet of 5:<br>5 x A   3 x B   2 x C |  |
| DSHOR        | 2 sided     | A and C                                   |  |