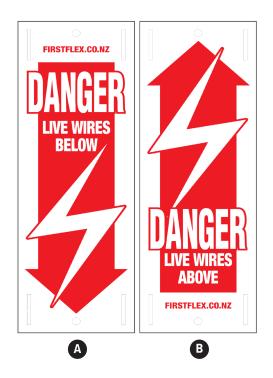

## Danger Labels

#### PRODUCT FEATURES

- > DANGER labels are silk screened onto self adhesive vinyl (sticker)
- Ready to be stuck in place
- Choice of arrow up or down
- Single sided red on white gloss

# DANGER Labels Code Description DLDOWN Arrow down A only DLUP Arrow up

Firstflex has taken every precaution to ensure accurate information in this catalogue, but accept no liability for any errors or omissions. Firstflex reserves the right to modify specifications at any time.