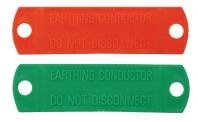

# **DANGER SIGNS, WARNING TAPES & EARTH TAGS**

| Mains Earth Tag         • Packed in bags of 50       "MAIN EARTH CONDUCTOR D'A NOT DISCONNECT"         Code: ETAGMAIN       Green         EARTHING CONDUCTOR D'A NOT DISCONNECT         Do NOT DISCONNECT         Copper Earth Tag         • Packed in bags of 50         State of the service of the servic | Earth Tags           |                                           |     |  |  |
|-----------------------------------------------------------------------------------------------------------------------------------------------------------------------------------------------------------------------------------------------------------------------------------------------------------------------------------------------------------------------------------------------------------------------------------------------------------------------------------------------------------------------------------------------------------------------------------------------------------------------------------------------------------------------------------------------------------------------------------------------------------------------------------------------------------------------------------------------------------------------------------------------------------------------------------------------------------------------------------------------------------------------------------------------------------------------------------------------------------------------------------------------------------------------------------------------------------------------------------------------------------------------------------------------------------------------------------------------------------------------------------------------------------------------------------------------------------------------------------------------------------------------------------------------------------------------------------------------------------------------------------------------------------------------------------------------------------------------------------------------------------------------------------------------------------------------------------------------------------------------------------------|----------------------|-------------------------------------------|-----|--|--|
| <ul> <li>Packed in bags of 50 "MAIN EARTH CONDUCTOR<br/>DO NOT DISCONNECT"</li> <li>Code: ETAGMAIN Green</li> <li>EARTHING CONDUCTOR<br/>DO NOT DISCONNECT</li> <li>Copper Earth Tag</li> <li>Packed in bags of 50 "EARTHING CONDUCTOR</li> </ul>                                                                                                                                                                                                                                                                                                                                                                                                                                                                                                                                                                                                                                                                                                                                                                                                                                                                                                                                                                                                                                                                                                                                                                                                                                                                                                                                                                                                                                                                                                                                                                                                                                       |                      |                                           |     |  |  |
| DO NOT DISCONNECT"         Code: ETAGMAIN       Green         EARTHING CONDUCTOR         DO NOT DISCONNECT         Copper Earth Tag         Packed in bags of 50         "EARTHING CONDUCTOR                                                                                                                                                                                                                                                                                                                                                                                                                                                                                                                                                                                                                                                                                                                                                                                                                                                                                                                                                                                                                                                                                                                                                                                                                                                                                                                                                                                                                                                                                                                                                                                                                                                                                            | ains Earth Tag       |                                           | Pla |  |  |
| EARTHING CONDUCTOR<br>DO NOT DISCONNECT<br>Copper Earth Tag<br>> Packed in bags of 50 "EARTHING CONDUCTOR                                                                                                                                                                                                                                                                                                                                                                                                                                                                                                                                                                                                                                                                                                                                                                                                                                                                                                                                                                                                                                                                                                                                                                                                                                                                                                                                                                                                                                                                                                                                                                                                                                                                                                                                                                               | Packed in bags of 50 |                                           | Þ   |  |  |
| Copper Earth Tag  Packed in bags of 50 "EARTHING CONDUCTOR                                                                                                                                                                                                                                                                                                                                                                                                                                                                                                                                                                                                                                                                                                                                                                                                                                                                                                                                                                                                                                                                                                                                                                                                                                                                                                                                                                                                                                                                                                                                                                                                                                                                                                                                                                                                                              | ode: ETAGMAIN        | Green                                     | C   |  |  |
| Copper Earth Tag Packed in bags of 50 "EARTHING CONDUCTOR                                                                                                                                                                                                                                                                                                                                                                                                                                                                                                                                                                                                                                                                                                                                                                                                                                                                                                                                                                                                                                                                                                                                                                                                                                                                                                                                                                                                                                                                                                                                                                                                                                                                                                                                                                                                                               |                      |                                           | C   |  |  |
| Packed in bags of 50 <b>"EARTHING CONDUCTOR</b>                                                                                                                                                                                                                                                                                                                                                                                                                                                                                                                                                                                                                                                                                                                                                                                                                                                                                                                                                                                                                                                                                                                                                                                                                                                                                                                                                                                                                                                                                                                                                                                                                                                                                                                                                                                                                                         |                      |                                           |     |  |  |
| 5                                                                                                                                                                                                                                                                                                                                                                                                                                                                                                                                                                                                                                                                                                                                                                                                                                                                                                                                                                                                                                                                                                                                                                                                                                                                                                                                                                                                                                                                                                                                                                                                                                                                                                                                                                                                                                                                                       | opper Earth Tag      |                                           |     |  |  |
|                                                                                                                                                                                                                                                                                                                                                                                                                                                                                                                                                                                                                                                                                                                                                                                                                                                                                                                                                                                                                                                                                                                                                                                                                                                                                                                                                                                                                                                                                                                                                                                                                                                                                                                                                                                                                                                                                         | -                    | "EARTHING CONDUCTOR<br>DO NOT DISCONNECT" |     |  |  |
| Code: ETAGC Copper                                                                                                                                                                                                                                                                                                                                                                                                                                                                                                                                                                                                                                                                                                                                                                                                                                                                                                                                                                                                                                                                                                                                                                                                                                                                                                                                                                                                                                                                                                                                                                                                                                                                                                                                                                                                                                                                      | ode: ETAGC           | Copper                                    |     |  |  |

| Plastic Earth Tag    |                                           |
|----------------------|-------------------------------------------|
| Packed in bags of 50 | "EARTHING CONDUCTOR<br>DO NOT DISCONNECT" |
| Code: ETAGPR         | Red                                       |
| Code: ETAGPG         | Green                                     |
| Code: ETAGPM         | Red & Green Mix                           |