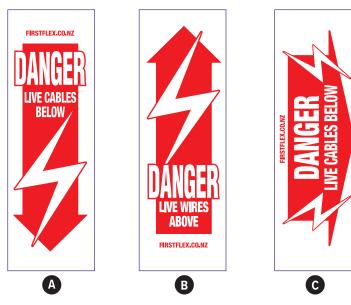

### Danger Signs

#### **PRODUCT FEATURES**

- ► DANGER signs are printed on rigid plastic.
- Slotted for banding to poles, screw holes for wall attachment
- Choice of arrow up, down, horizontal or combination mix
- Double sided and also available as self-adhesive labels

| DANGER Signs |             |                                           |  |
|--------------|-------------|-------------------------------------------|--|
| Code         | Description | Order Mix                                 |  |
| DSMIX        | 2 sided     | Each sheet of 5:<br>5 x A   3 x B   2 x C |  |
| DSHOR        | 2 sided     | A and C                                   |  |