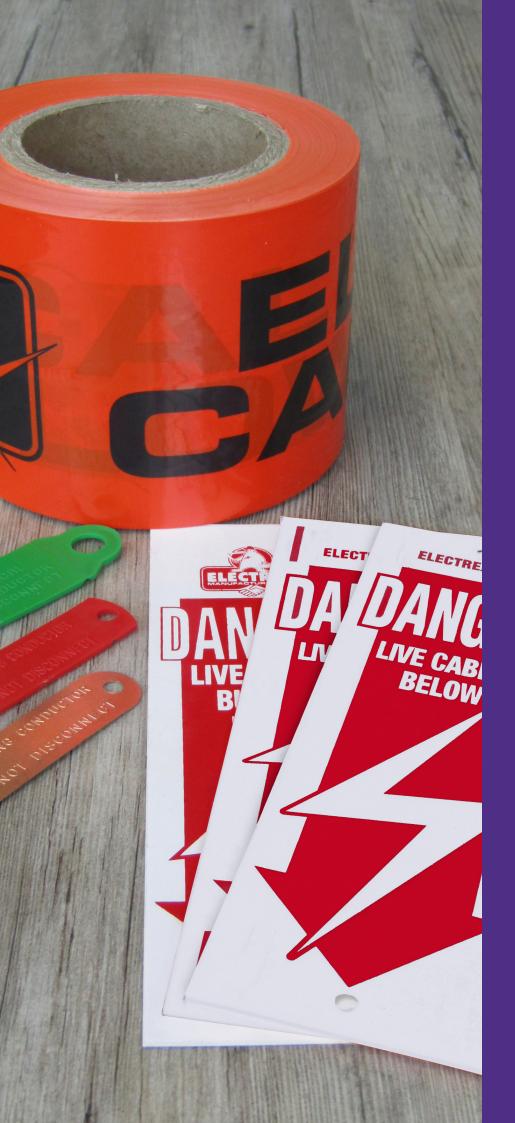

# Warning Tape

Electrical Wire Warning Tape must be used to identify a cable buried in the ground. Our tapes compliance to AS/NZS 2648.1 ensures that underground warning tape will survive in New Zealand's harsh acidic soil environment.

Standard rolls available ex-stock or custom designed tape can be made to order. MOQ's will apply + artwork setup and plate fees for custom orders.

| Warning Tape - Below Ground |                               |              |                                             |
|-----------------------------|-------------------------------|--------------|---------------------------------------------|
| Barrier Tape                | Description                   | Colour       |                                             |
| WCOM300W                    | Communication Cable Below     | White/Green  | CABLE BELOW                                 |
| WW100                       | Electrical Cable Below - 100m | Orange/Black | CABLE BELOW 🛠 THE CABLE BELOW 🛠 CABLE BELOW |
| WW300                       | Electrical Cable Below - 300m | Orange/Black | CABLE BELOW 🛠 THE CABLE BELOW SCALE BELOW   |