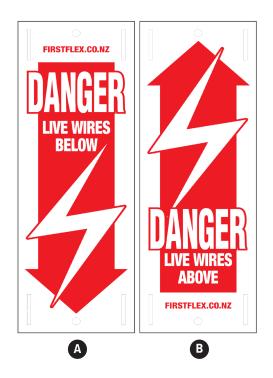

#### PRODUCT FEATURES

- > DANGER labels are silk screened onto self adhesive vinyl (sticker)
- Ready to be stuck in place
- Choice of arrow up or down
- Single sided red on white gloss

# DANGER Labels Code Description DLDOWN Arrow down A only DLUP Arrow up

Firstflex has taken every precaution to ensure accurate information in this catalogue, but accept no liability for any errors or omissions. Firstflex reserves the right to modify specifications at any time.