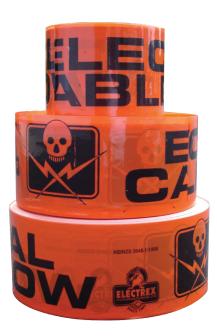

# Warning Tape

Electrical Wire Warning Tape must be used to identify a cable buried in the ground. Our tapes compliance to AS/NZS 2648.1 ensures that underground warning tape will survive in New Zealand's harsh acidic soil environment.

Standard rolls available ex-stock or custom designed tape can be made to order. MOQ's will apply + artwork setup and plate fees for custom orders.

| Warning Tape - Below Ground |                               |              |                                             |
|-----------------------------|-------------------------------|--------------|---------------------------------------------|
| Barrier Tape                | Description                   | Colour       |                                             |
| WCOM300W                    | Communication Cable Below     | White/Green  | CABLE BELOW                                 |
| WW100                       | Electrical Cable Below - 100m | Orange/Black | CABLE BELOW 🛠 THE CABLE BELOW 🛠 CABLE BELOW |
| WW300                       | Electrical Cable Below - 300m | Orange/Black | CABLE BELOW 🛠 THE CABLE BELOW SCALE BELOW   |