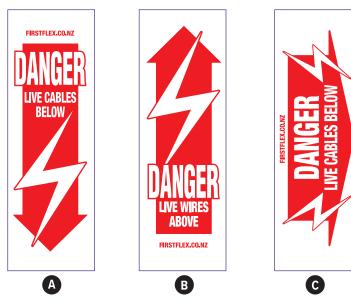

#### **PRODUCT FEATURES**

- ► DANGER signs are printed on rigid plastic.
- Slotted for banding to poles, screw holes for wall attachment
- Choice of arrow up, down, horizontal or combination mix
- Double sided and also available as self-adhesive labels

| DANGER Signs |             |                                           |
|--------------|-------------|-------------------------------------------|
| Code         | Description | Order Mix                                 |
| DSMIX        | 2 sided     | Each sheet of 5:<br>5 x A   3 x B   2 x C |
| DSHOR        | 2 sided     | A and C                                   |