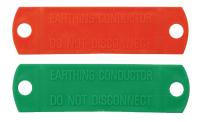

# **DANGER SIGNS, WARNING TAPES & EARTH TAGS**

| Mains Earth Tag         • Packed in bags of 50       "MAIN EARTH CONDUCTOR D'A NOT DISCONNECT"         Code: ETAGMAIN       Green         EARTHING CONDUCTOR D'A NOT DISCONNECT         Do NOT DISCONNECT         Copper Earth Tag         • Packed in bags of 50         State of the service of the servic | Earth Tags           |                                           |     |  |  |  |
|-----------------------------------------------------------------------------------------------------------------------------------------------------------------------------------------------------------------------------------------------------------------------------------------------------------------------------------------------------------------------------------------------------------------------------------------------------------------------------------------------------------------------------------------------------------------------------------------------------------------------------------------------------------------------------------------------------------------------------------------------------------------------------------------------------------------------------------------------------------------------------------------------------------------------------------------------------------------------------------------------------------------------------------------------------------------------------------------------------------------------------------------------------------------------------------------------------------------------------------------------------------------------------------------------------------------------------------------------------------------------------------------------------------------------------------------------------------------------------------------------------------------------------------------------------------------------------------------------------------------------------------------------------------------------------------------------------------------------------------------------------------------------------------------------------------------------------------------------------------------------------------------|----------------------|-------------------------------------------|-----|--|--|--|
| <ul> <li>Packed in bags of 50 "MAIN EARTH CONDUCTOR<br/>DO NOT DISCONNECT"</li> <li>Code: ETAGMAIN Green</li> <li>EARTHING CONDUCTOR<br/>DO NOT DISCONNECT</li> <li>Copper Earth Tag</li> <li>Packed in bags of 50 "EARTHING CONDUCTOR</li> </ul>                                                                                                                                                                                                                                                                                                                                                                                                                                                                                                                                                                                                                                                                                                                                                                                                                                                                                                                                                                                                                                                                                                                                                                                                                                                                                                                                                                                                                                                                                                                                                                                                                                       |                      |                                           |     |  |  |  |
| DO NOT DISCONNECT"         Code: ETAGMAIN       Green         EARTHING CONDUCTOR         DO NOT DISCONNECT         Copper Earth Tag         Packed in bags of 50         "EARTHING CONDUCTOR                                                                                                                                                                                                                                                                                                                                                                                                                                                                                                                                                                                                                                                                                                                                                                                                                                                                                                                                                                                                                                                                                                                                                                                                                                                                                                                                                                                                                                                                                                                                                                                                                                                                                            | ains Earth Tag       |                                           | Pla |  |  |  |
| EARTHING CONDUCTOR<br>DO NOT DISCONNECT<br>Copper Earth Tag<br>> Packed in bags of 50 "EARTHING CONDUCTOR                                                                                                                                                                                                                                                                                                                                                                                                                                                                                                                                                                                                                                                                                                                                                                                                                                                                                                                                                                                                                                                                                                                                                                                                                                                                                                                                                                                                                                                                                                                                                                                                                                                                                                                                                                               | Packed in bags of 50 |                                           | Þ   |  |  |  |
| Copper Earth Tag  Packed in bags of 50 "EARTHING CONDUCTOR                                                                                                                                                                                                                                                                                                                                                                                                                                                                                                                                                                                                                                                                                                                                                                                                                                                                                                                                                                                                                                                                                                                                                                                                                                                                                                                                                                                                                                                                                                                                                                                                                                                                                                                                                                                                                              | ode: ETAGMAIN        | Green                                     | C   |  |  |  |
| Copper Earth Tag Packed in bags of 50 "EARTHING CONDUCTOR                                                                                                                                                                                                                                                                                                                                                                                                                                                                                                                                                                                                                                                                                                                                                                                                                                                                                                                                                                                                                                                                                                                                                                                                                                                                                                                                                                                                                                                                                                                                                                                                                                                                                                                                                                                                                               |                      |                                           | C   |  |  |  |
| Packed in bags of 50 <b>"EARTHING CONDUCTOR</b>                                                                                                                                                                                                                                                                                                                                                                                                                                                                                                                                                                                                                                                                                                                                                                                                                                                                                                                                                                                                                                                                                                                                                                                                                                                                                                                                                                                                                                                                                                                                                                                                                                                                                                                                                                                                                                         |                      |                                           | C   |  |  |  |
| 5                                                                                                                                                                                                                                                                                                                                                                                                                                                                                                                                                                                                                                                                                                                                                                                                                                                                                                                                                                                                                                                                                                                                                                                                                                                                                                                                                                                                                                                                                                                                                                                                                                                                                                                                                                                                                                                                                       | opper Earth Tag      |                                           |     |  |  |  |
|                                                                                                                                                                                                                                                                                                                                                                                                                                                                                                                                                                                                                                                                                                                                                                                                                                                                                                                                                                                                                                                                                                                                                                                                                                                                                                                                                                                                                                                                                                                                                                                                                                                                                                                                                                                                                                                                                         | -                    | "EARTHING CONDUCTOR<br>DO NOT DISCONNECT" |     |  |  |  |
| Code: ETAGC Copper                                                                                                                                                                                                                                                                                                                                                                                                                                                                                                                                                                                                                                                                                                                                                                                                                                                                                                                                                                                                                                                                                                                                                                                                                                                                                                                                                                                                                                                                                                                                                                                                                                                                                                                                                                                                                                                                      | ode: ETAGC           | Copper                                    |     |  |  |  |

| Plastic Earth Tag    |                                           |
|----------------------|-------------------------------------------|
| Packed in bags of 50 | "EARTHING CONDUCTOR<br>DO NOT DISCONNECT" |
| Code: ETAGPR         | Red                                       |
| Code: ETAGPG         | Green                                     |
| Code: ETAGPM         | Red & Green Mix                           |