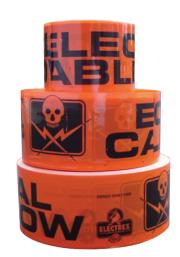

## Warning Tape

Electrical Wire Warning Tape must be used to identify a cable buried in the ground. Our tapes compliance to AS/NZS 2648.1 ensures that underground warning tape will survive in New Zealand's harsh acidic soil environment.

| Warning Tape - Below Ground |                               |              |                                                                               |
|-----------------------------|-------------------------------|--------------|-------------------------------------------------------------------------------|
| Barrier Tape                | Description                   | Colour       |                                                                               |
| WCOM300W                    | Communication Cable Below     | White/Green  | COMMUNICATION CABLE BELOW COMMUNICATION CABLE BELOW COMMUNICATION CABLE BELOW |
| WW100                       | Electrical Cable Below - 100m | Orange/Black | ELECTRICAL CABLE BELOW ELECTRICAL CABLE BELOW                                 |
| WW300                       | Electrical Cable Below - 300m | Orange/Black | ELECTRICAL ELECTRICAL CABLE BELOW ELECTRICAL CABLE BELOW                      |