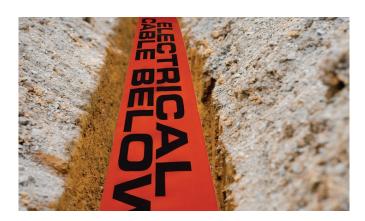

## Warning Tape

Electrical Wire Warning Tape must be used to identify a cable buried in the ground. Our tapes compliance to AS/NZS 2648.1 ensures that underground warning tape will survive in New Zealand's harsh acidic soil environment.

| Warning Tape - Below Ground |                               |              |                                                                               |
|-----------------------------|-------------------------------|--------------|-------------------------------------------------------------------------------|
| Barrier Tape                | Description                   | Colour       |                                                                               |
| WCOM300W                    | Communication Cable Below     | White/Green  | COMMUNICATION CABLE BELOW COMMUNICATION CABLE BELOW COMMUNICATION CABLE BELOW |
| WW100                       | Electrical Cable Below - 100m | Orange/Black | ELECTRICAL CABLE BELOW ELECTRICAL CABLE BELOW                                 |
| WW300                       | Electrical Cable Below - 300m | Orange/Black | ELECTRICAL ELECTRICAL CABLE BELOW ELECTRICAL CABLE BELOW                      |