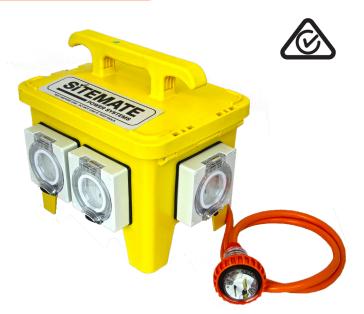

## **PRODUCT FEATURES:**

- ▶ Bright, visible and safe
- ▶ Weathertight: IP65 enclosure + IP66 outlets
- Robust and rugged enclosure with durable handle
- Overall RCBO protection
- Tested and Certified
- Ground clearance

## **TECHNICAL SPECIFICATIONS:**

- ▶ 5 x 10A sockets: 250V, 50Hz, IP66, RCD protected
- 10A plug on 1.8m heavy duty lead (AS/NZS3191)
- Supply 10 Amp, 230/240V 1 Phase + N + E
- Meets requirements of AS/NZS 3012 & 3190
- R.C.D 2 pole 30mA 230/240V
- ▶ IP65 enclosure
- ▶ 3.5kgs with cable and plug.

| SITEMATE PSOA |                              |
|---------------|------------------------------|
| Code          | Description                  |
| SM100         | 5 x 10 Amp sockets/ 10A plug |