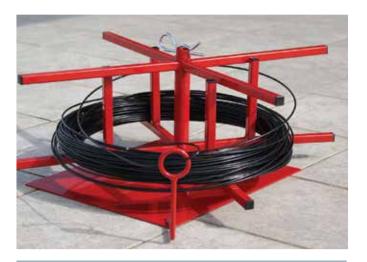

If you use catwire often, here's just what you need to make the work easier,
THE ELECTREX CATWIRE CAROUSEL!

#### **Catwire Carouse**

| Code: CATCAR   |                                                      |
|----------------|------------------------------------------------------|
| Size           | Approx. overall dimensions:<br>500mm x 500mm x 315mm |
| Load Capacity  | Holds 5kg rolls of Electrex catenary wire            |
| Colour/Coating | Red, Powdercoated                                    |