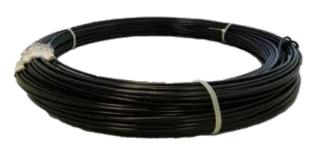

#### Catwire PL/COV 3.2 X 5KG

### Code: CATWIR53 (Black) / CATWIR53RED (Red)

| Code. CATWINGS (Black) / CATWINGSNLD (Ned) |                        |
|--------------------------------------------|------------------------|
| Black or Red                               | Outside diameter 3.2mm |
| Standard                                   | JIS.G3532.SWM.G1       |
| Core Size                                  | 2.80mm diameter        |
| Coating                                    | Rigid PVC              |
| Wire                                       | Iron wire              |
| Breaking Load                              | 228 - 265kg            |
| Roll Size                                  | Nominal - 5.0kg (100m) |