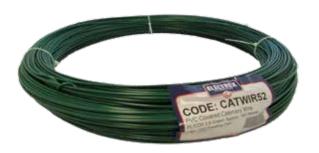

## Catwire PL/COV 2.6 X 5KG

## Code: CATWIR52 (Green) / CATWIR52W (White)

| •             | • • • • • • • • • • • • • • • • • • • • |
|---------------|-----------------------------------------|
| Green         | Outside diameter 2.6mm                  |
| Standard      | JIS.G3532.SWM.G1                        |
| Core Size     | 2.03mm diameter                         |
| Coating       | Rigid PVC                               |
| Wire          | Iron wire                               |
| Breaking Load | 123 - 162kg                             |
| Roll Size     | Nominal - 5.0kg (190m)                  |