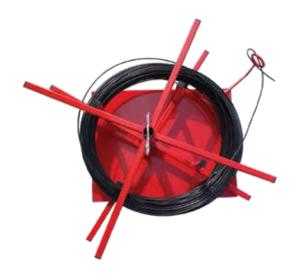

If you use catwire often, here's just what you need to make the work easier,
THE ELECTREX CATWIRE CAROUSEL!

#### **Catwire Carouse**

| Code: CATCAR   |                                                      |
|----------------|------------------------------------------------------|
| Size           | Approx. overall dimensions:<br>500mm x 500mm x 315mm |
| Load Capacity  | Holds 5kg rolls of Electrex catenary wire            |
| Colour/Coating | Red, Powdercoated                                    |