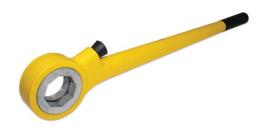

## **SSRATCH**

Ratchet and Handle for Threading Stainless Steel & Galvanised Steel

| Code    | Size       | Description           |
|---------|------------|-----------------------|
| SSRATCH | 20/25/32mm | Ratchet & Handle      |
|         |            | (for stainless steel) |