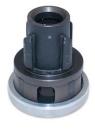

## **SSDIEHEAD**

Die Head (Including Dies & Guide) for Threading Stainless Steel & Galvanised Steel

| Code         | Size |
|--------------|------|
| SSDIEHEAD 20 | 20mm |
| SSDIEHEAD 25 | 25mm |
| SSDIEHEAD 32 | 32mm |