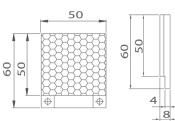

### **Dimensions:**

FIRS

Reflector

Code: DESSPK

Speaker

Firstflex has taken every precaution to ensure accurate information in this catalogue, but accept no liability for any errors or omissions. Firstflex reserves the right to modify specifications at any time.