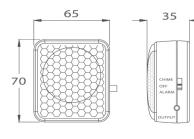

### **Dimensions:**

FIRS

Reflector

Code: DESSPK

Speaker

Firstflex has taken every precaution to ensure accurate information in this catalogue, but accept no liability for any errors or omissions. Firstflex reserves the right to modify specifications at any time.