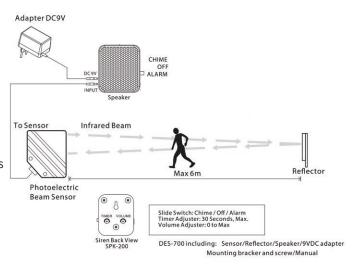

## Infrared Door Minder

Plug & Play - Door Entry Alert System with **Reflector Beam** 

- Easy to install with adjustable timer and volume
- Plug in power supply 230V
- Retro-reflection type
- Makes "ding-dong" sound or siren when beam is interrupted
- Speaker volume can be adjusted or turned off
- > Pack includes: sensor, reflector, alarm speaker, 9VDC adaptor mounting bracket & screw, installation manual
- ▶ When in siren mode, sounding time is adjustable from 3-30 seconds Code: DMIR

#### Infra Red Door Minder - DMIR

| Sensing Type             | Retro-Reflection IR<br>Photoelectric Beam Sensor  |
|--------------------------|---------------------------------------------------|
| Sensing Range            | 0-6 metres (22 feet)                              |
| Input Voltage            | DC 9-15V                                          |
| Consumption Current      | 75mA                                              |
| Standby Current          | 25 mA max.                                        |
| Light Source             | IR LED                                            |
| Ambient Temperature      | -20°C ~ 50°C                                      |
| Response time of Speaker | Chime: 1 sec. Alarm: 30 sec.                      |
| Volume of Speaker        | 0-Max. (Adjustable)                               |
| Alarm Time               | 30 sec Max. (Adjustable)                          |
| External Chime Output    | NPN Output                                        |
| Speaker Output           | Chime / Off / Alarm<br>(Selected by Slide Switch) |
| Extra Speaker            | Optional (DESSPK)                                 |
| Mounting Bracket & Screw | Included                                          |
| Accessories              |                                                   |

Doorminder Speaker (additional if required)

**Photoelectric Beam Sensor** 

**Connection Diagram:** 