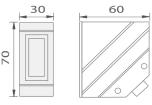

### **Dimensions:**

FIRS

Reflector

Code: DESSPK

Speaker

Firstflex has taken every precaution to ensure accurate information in this catalogue, but accept no liability for any errors or omissions. Firstflex reserves the right to modify specifications at any time.