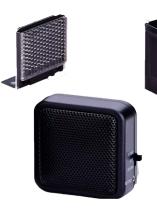

Doorminder Speaker (additional if required)

**Photoelectric Beam Sensor** 

**Connection Diagram:** 

### **Dimensions:**

FIRS

Reflector

Code: DESSPK

Speaker

Firstflex has taken every precaution to ensure accurate information in this catalogue, but accept no liability for any errors or omissions. Firstflex reserves the right to modify specifications at any time.