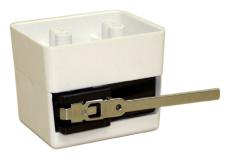

Button Type - Cupboard Door Switch

Lever Type - Cupboard Door Switch

Both suitable for hinged or sliding doors

 ELECTREX

 CUPBOARD DOOR SWITCH

 ARM MAY BE

 BENT FOR

 ARM MAY BE