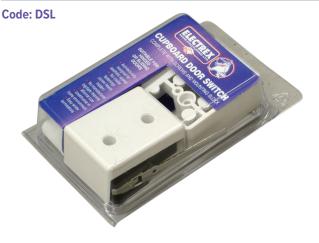

## **Cupboard Door Switches**

- > They have been architecturally designed for aesthetic appeal
- The screw heads are hidden by the caps supplied and camouflaged by attractive "star" embossing
- No manufacturer logotype imprints
- ► Easy screw terminations
- Pack includes spare block for sliding door applications
- Minimal size at just 55mm x 40mm x 25mm
- Unobtrusive in the home environment

Button Type - Cupboard Door Switch

Lever Type - Cupboard Door Switch

Both suitable for hinged or sliding doors

 ELECTREX

 CUPBOARD DOOR SWITCH

 ARM MAY BE

 BENT FOR

 ARM MAY BE