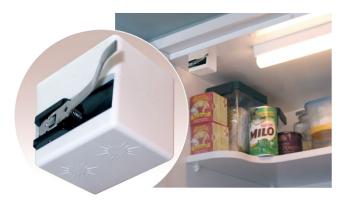

Button Type - Cupboard Door Switch

Lever Type - Cupboard Door Switch

Both suitable for hinged or sliding doors

 ELECTREX

 CUPBOARD DOOR SWITCH

 ARM MAY BE

 BENT FOR

 ARM MAY BE