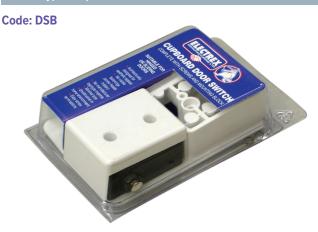

## **Cupboard Door Switches**

- > They have been architecturally designed for aesthetic appeal
- The screw heads are hidden by the caps supplied and camouflaged by attractive "star" embossing
- No manufacturer logotype imprints
- ► Easy screw terminations
- Pack includes spare block for sliding door applications
- Minimal size at just 55mm x 40mm x 25mm
- Unobtrusive in the home environment

Button Type - Cupboard Door Switch

Lever Type - Cupboard Door Switch

Both suitable for hinged or sliding doors

 ELECTREX

 CUPBOARD DOOR SWITCH

 ARM MAY BE

 BENT FOR

 ARM MAY BE